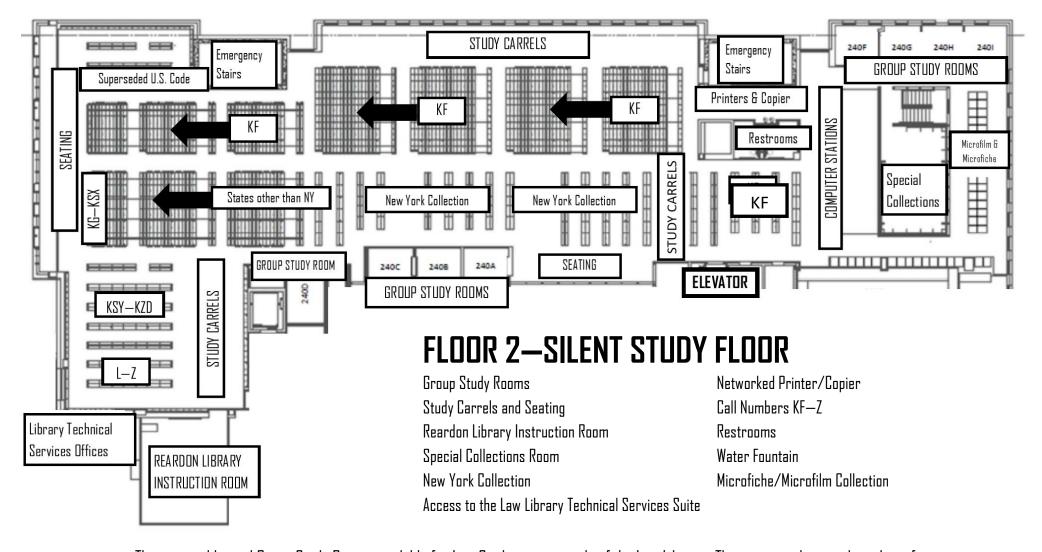

## WELCOME TO THE COLLEGE OF LAW LIBRARY

This map accompanies the IL Law Library tour. Please use it to follow the tour and find Law Library staff, printers, study spaces and items in our collection. If you are interested in visiting the Law Library administration, please go to suite 228 in the main part of Dineen Hall.