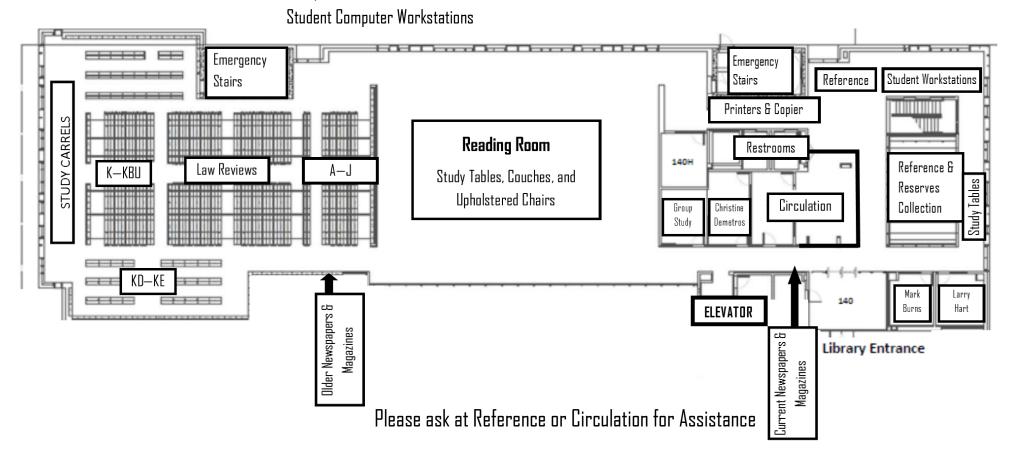

## FLOOR 1

Reference Desk

Circulation Desk

Reference Librarians' Offices

Large Reading Room

Study Carrels

2 Networked Printers/Copiers

Reference and Reserves Collections

Law Reviews

Call Numbers A-KE

Restrooms

There are additional Group Study Rooms available for Law Student use outside of the Law Library. The room numbers and number of seats are:

122—4 seats 2008 - 4 seats (available after 5 pm) 124—4 seats 214A—4 seats (available after 5 pm) 126—4 seats 214J—4 seats (available after 5 pm)

132—12 seats 200A - 4 seats (available after 5pm) 226—12 seats

Please ask at Reference or Circulation for Assistance.